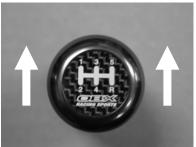

## D. Install Shift Pattern Insert

- 1. Remove adhesive backing from the "5/6Speed" insert, depending on transmission.
- 2. Align & place the insert on top of Sport Shift Knob so that the vertical gate marks are pointing forward towards the dash. (Fig. D1)
  - 3. Discard the remaining "5/6 Speed" Insert.