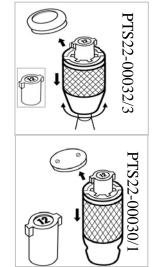

## C. Install Sport Shift Knob

- 1. Unscrew the top cap of the Sport Shift Knob, until cap is removed. (Fig. C1)
- 2. Insert the 12mm Self-Threading insert into the "HIGH" Position tab in the height adjustment sleeve. (PTS22-00032/3 Only) (Fig. C1 & C2)

NOTE: The "HIGH" Position does not require any spacers. The 10mm and 20mm depth spacers are only required if the 12mm Self-Threading insert is used in the "MEDIUM" or "LOW" Position tabs in the height adjustment sleeve (Customer Preference). (Fig. C3)