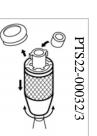

## C. Install Sport Shift Knob

- 1. Unscrew the top cap of the Sport Shift Knob, until cap is removed. (Fig. C1)
- 2. Insert the 12mm Self-Threading insert into the "HIGH" Position tab in the height adjustment sleeve. (PTS22-00032/3 Only) (Fig. C1 & C2)