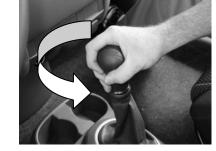

## **B.** Remove OE Shift Knob

- 1. Unscrew OE Shift Knob Counter-Clockwise until OE Shift Knob is removed. (Fig. B1)
  - 2. Discard OE Shift Knob