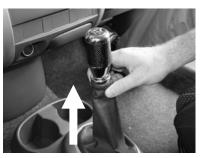

## **B.** Remove OE Shift Knob

- 1. Unscrew OE Shift Knob Counter-Clockwise until OE Shift Knob is removed. (Fig. B1)
  - 2. Discard OE Shift Knob

- 3. Screw the top cap of the Sport Shift Knob back on.
- 4. Screw the Sport Shift Knob (Clockwise) onto the gear shaft until knob is secure and tight.
- 5. If needed, raise the shift boot collar until it is flush with the bottom of the knob. (Fig. C4)